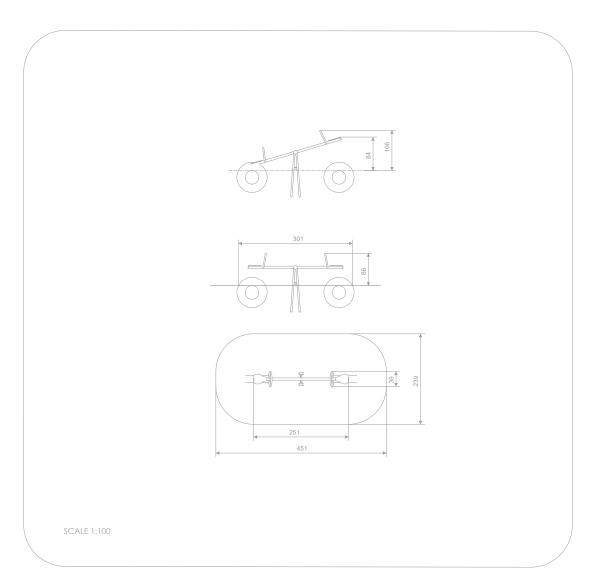

## INFORMATION ABOUT THE PRODUCT

| Dimensions                                                                                                                       | 39 x 251 cm  |
|----------------------------------------------------------------------------------------------------------------------------------|--------------|
| Safety zone                                                                                                                      | 239 x 451 cm |
| Safety zone area                                                                                                                 | 10 m²        |
| Overall height                                                                                                                   | 106 cm       |
| Free fall height                                                                                                                 | 84 cm        |
| Amount of users                                                                                                                  | 2            |
| Product complies with EN 1176-1:2017-12                                                                                          | YES          |
| Availability of spare parts                                                                                                      | YES          |
| Age range                                                                                                                        | 3-12         |
| According to EN 1176-1:2017-12 norm, the product requires applying a safety surface according to the product's free fall height. |              |