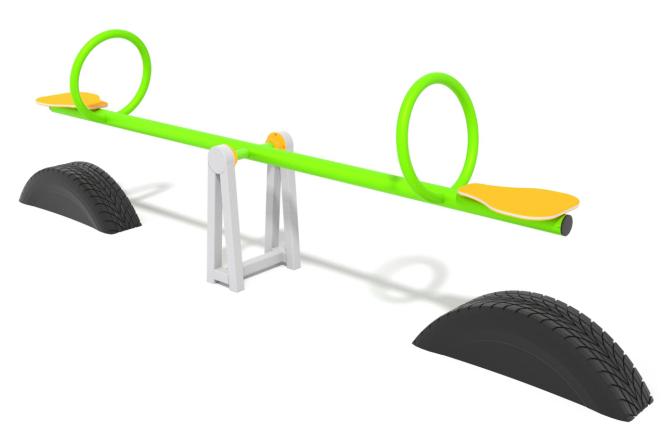

## INFORMATION ABOUT THE PRODUCT

| Dimensions                                                                                                                       | 39 x 251 cm  |
|----------------------------------------------------------------------------------------------------------------------------------|--------------|
| Safety zone                                                                                                                      | 239 x 451 cm |
| Safety zone area                                                                                                                 | 10 m²        |
| Overall height                                                                                                                   | 106 cm       |
| Free fall height                                                                                                                 | 84 cm        |
| Amount of users                                                                                                                  | 2            |
| Product complies with EN 1176-1:2017-12                                                                                          | YES          |
| Availability of spare parts                                                                                                      | YES          |
| Age range                                                                                                                        | 3-12         |
| According to EN 1176-1:2017-12 norm, the product requires applying a safety surface according to the product's free fall height. |              |